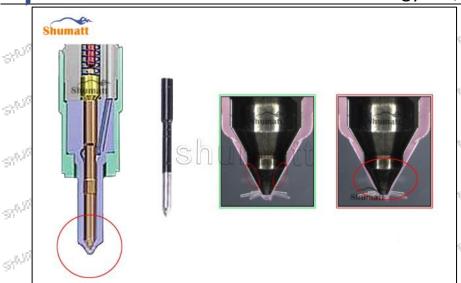

# DLLA142P852 Injector Nozzle Technical File G1X9LLA142P852 G4X9LLA142P852 G1Z17LLA142P852 G1HX16LA142P852 G1L100934008520

# DLLA142P852 Injector Nozzle Technical File